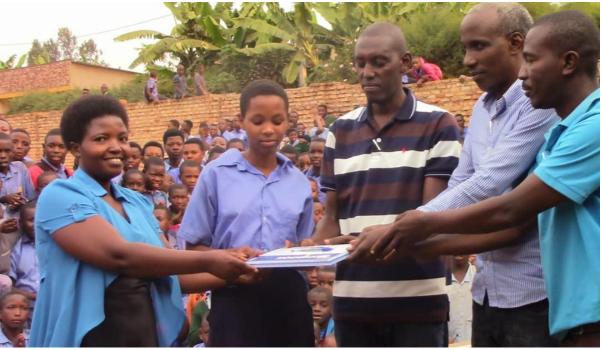

## ENHANCE STUDENTS FROM POOR FAMILIES TO HAVE SCHOOL MATERIALS

Through account of education program, learners from poor families are assisted to have school materials, enhancing them to attend their studies smoothly. It is not only to support learners for school materials but also to be advocated to make sure that they are studying on same pace with other learners without special issues. This approach support in preventing school dropouts because some obstacles associated with financial assistance, are abolished. It is an outstanding approach used to curb a great number of Rwandan youths leaving schools due to lack of financial ability to maintain their studies.