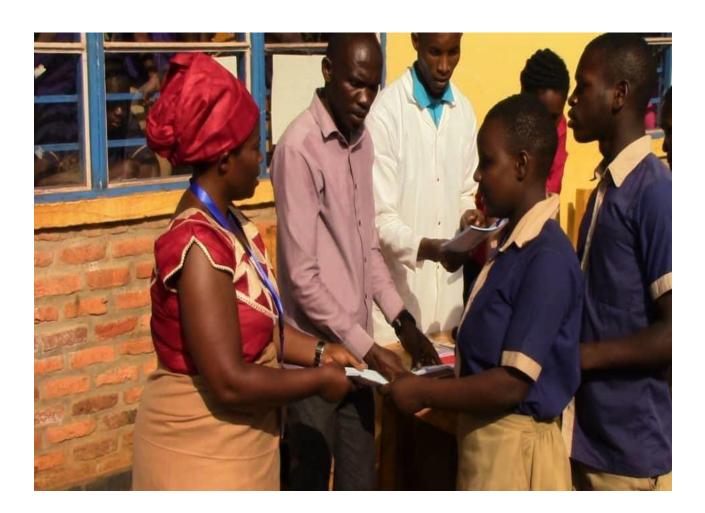

## ENHANCE STUDENTS FROM POOR FAMILIES TO HAVE SCHOOL MATERIALS

Through account of education program, learners from poor families are assisted to have school materials, enhancing them to attend their studies smoothly. It is not only to support learners for school materials but also to be advocated to make sure that they are studying on same pace with other learners without special issues. This approach support in preventing school dropouts because some obstacles associated with financial assistance, are abolished. It is an outstanding approach used to curb a great number of Rwandan youths leaving schools due to lack of financial ability to maintain their studies.