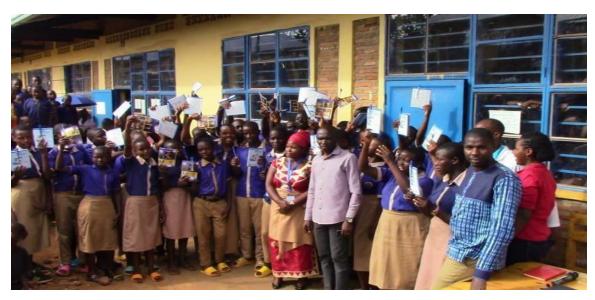

## ENHANCE STUDENTS FROM POOR FAMILIES TO HAVE SCHOOL MATERIALS

Through account of education program, learners from poor families are assisted to have school materials, enhancing them to attend their studies smoothly. It is not only to support learners for school materials but also to be advocated to make sure that they are studying on same pace with other learners without special issues. This approach support in preventing school dropouts because some obstacles associated with financial assistance, are abolished. It is an outstanding approach used to curb a great number of Rwandan youths leaving schools due to lack of financial ability to maintain their studies.